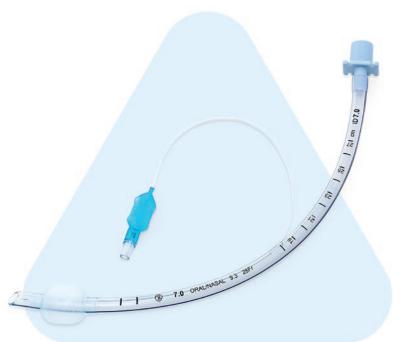

## **Endotracheal Tubes - Cuffed**

Our Endotracheal Tube has a high volume low pressure cuff. A beveled tip and one-piece design allows for easier insertion through the vocal cords and clear guide markers support an effective positioning. In instances where the tip edge opening makes contact with the tracheal wall and occludes the tube, the Murphy Eye design provides an alternative gas passage.

- (>) Large range of sizes
- Murphy Eye design provides an alternate gas passage
- Radio opaque line for X-ray visualisation
- Non-toxic PVC design
- High volume cuff ensures positive pressure wall seal
- Clear guide markings for easy positioning